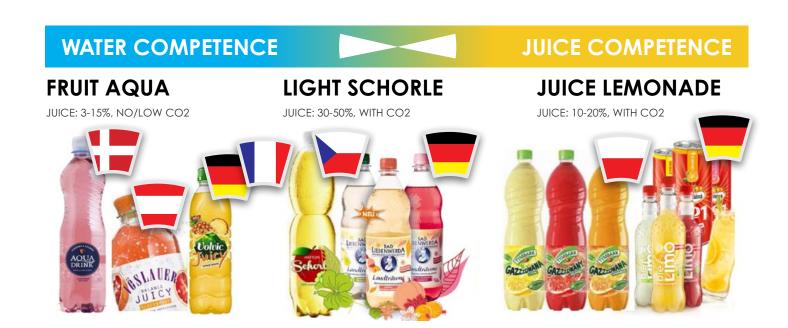

|
|       | DAVANI  | Voltic             | BALARCE                      | School               | Snapple Lands  | appy day | Tropicana R ORIGINAL RISERS OF THE PROPERTY OF |

# **NEW SEGMENTS**

WATER COMPETENCE TO THICE COMPETENCE







### **Flavoured Water**

### Iced Tea

### **Aqua Drinks**







### **Flavoured Water**

### Iced Tea

**Aqua Drinks** 



Tropic Fruits / Apple / Cherry / Orange / Red Fruits / Lemon& Lime / Strawberry & Cherry&Ginger / Blueberry & Cassis & Vanilla



Green Tea & Pomegranate / Green Tea & Lemon / Tea&Peach



Grapefruit / Pineapple / Red Fruits / Lemon / Orange & Mango





### **PEACH**

### **Ingredients:**

mineral water, sugar, peach juice from peach juice concentrate 5%, acidifier citric acid, colouring plant extract (safflower, black carrot), natural flavouring

### ■ 15IW044 Fruit Aqua Peach

| • ° Brix refr.                        | 7,0 |
|---------------------------------------|-----|
| <ul> <li>as Citric Acid g/</li> </ul> | 1,7 |
| • Juice %