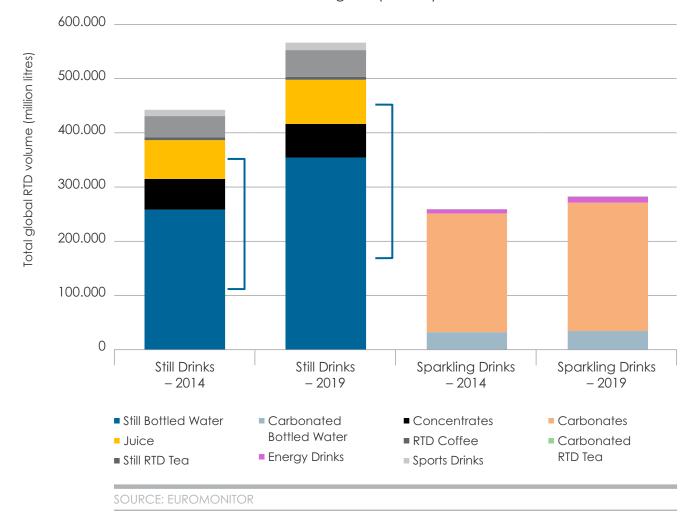

# FOREFRONT

IN THE MIX
ON THE PULSE

- Still Bottled Water is growing in volume faster than other beverage category segments, and this trend is set to continue into 2019.
- Consumers are looking for clean, natural and refreshing beverages, which are driving the growth of Water as a segment.

### Global Volumes: Still Bottled Water vs All Other Soft Drinks 2000-2019

Volume Figures (Global)

PAGE 5 of 11