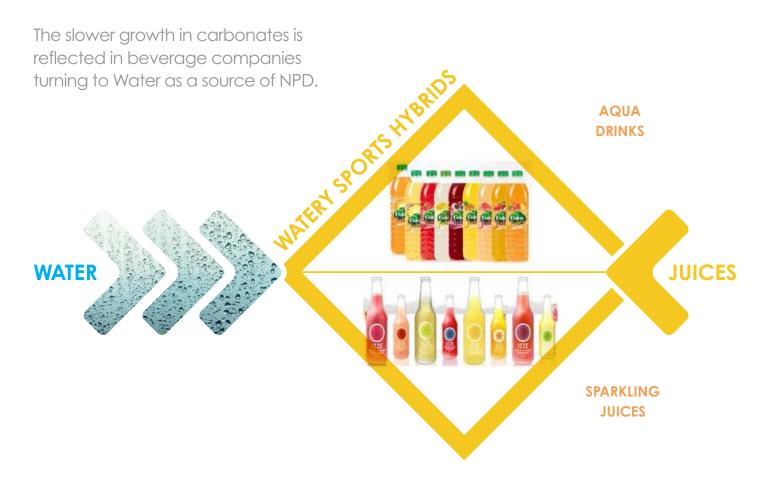

# **CLASSIC SEGMENTS**

WATER TO JUICE

|       | WATER ( |                    |                              |                      |                |          | JUICE                                                                                                                                                                                                                                                                                                                                                                                                                                                                                                                                                                                                                                                                                                                                                                                                                                                                                                                                                                                                                                                                                                                                                                                                                                                                                                                                                                                                                                                                                                                                                                                                                                                                                                                                                                                                                                                                                                                                                                                                                                                                                                                          |
|-------|---------|--------------------|------------------------------|----------------------|----------------|----------|--------------------------------------------------------------------------------------------------------------------------------------------------------------------------------------------------------------------------------------------------------------------------------------------------------------------------------------------------------------------------------------------------------------------------------------------------------------------------------------------------------------------------------------------------------------------------------------------------------------------------------------------------------------------------------------------------------------------------------------------------------------------------------------------------------------------------------------------------------------------------------------------------------------------------------------------------------------------------------------------------------------------------------------------------------------------------------------------------------------------------------------------------------------------------------------------------------------------------------------------------------------------------------------------------------------------------------------------------------------------------------------------------------------------------------------------------------------------------------------------------------------------------------------------------------------------------------------------------------------------------------------------------------------------------------------------------------------------------------------------------------------------------------------------------------------------------------------------------------------------------------------------------------------------------------------------------------------------------------------------------------------------------------------------------------------------------------------------------------------------------------|
|       | WATER   | FLAVOURED<br>WATER | WATER<br>PLUS/ NEAR<br>WATER | SCHORLE/<br>SPRITZER | JUICE<br>DRINK | NECTAR   | JUICE                                                                                                                                                                                                                                                                                                                                                                                                                                                                                                                                                                                                                                                                                                                                                                                                                                                                                                                                                                                                                                                                                                                                                                                                                                                                                                                                                                                                                                                                                                                                                                                                                                                                                                                                                                                                                                                                                                                                                                                                                                                                                                                          |
| Juice | No      | No                 | No/Low                       | Yes (50%)            | Up to 24%      | 25-99%   | 100%                                                                                                                                                                                                                                                                                                                                                                                                                                                                                                                                                                                                                                                                                                                                                                                                                                                                                                                                                                                                                                                                                                                                                                                                                                                                                                                                                                                                                                                                                                                                                                                                                                                                                                                                                                                                                                                                                                                                                                                                                                                                                                                           |
| CO2   | Yes/No  | No                 | Yes/No                       | Yes                  | No             | No       | No                                                                                                                                                                                                                                                                                                                                                                                                                                                                                                                                                                                                                                                                                                                                                                                                                                                                                                                                                                                                                                                                                                                                                                                                                                                                                                                                                                                                                                                                                                                                                                                                                                                                                                                                                                                                                                                                                                                                                                                                                                                                                                                             |
|       | DAVANI  | Voltic             | BALARCE                      | School               | Snapple Lands  | appy day | Tropicana R ORIGINAL RISERS OF THE PROPERTY OF |

# **NEW SEGMENTS**

WATER COMPETENCE TO THICE COMPETENCE