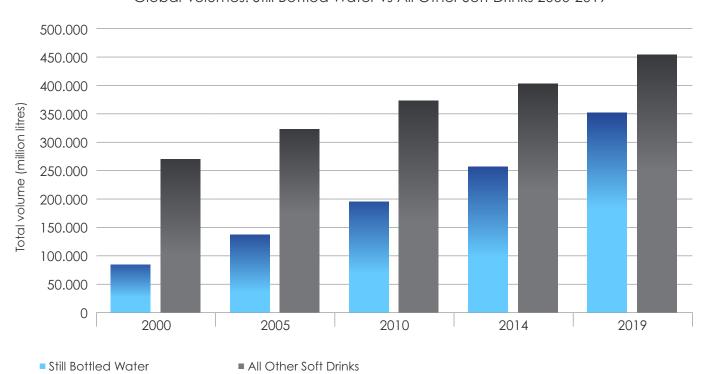

# FOREFRONT

IN THE MIX
ON THE PULSE

- Still Bottled Water is growing in volume faster than other beverage category segments, and this trend is set to continue into 2019.
- Consumers are looking for clean, natural and refreshing beverages, which are driving the growth of Water as a segment.

### Global Volumes: Still Bottled Water vs All Other Soft Drinks 2000-2019

Volume Figures (Global)

PAGE 5 of 11